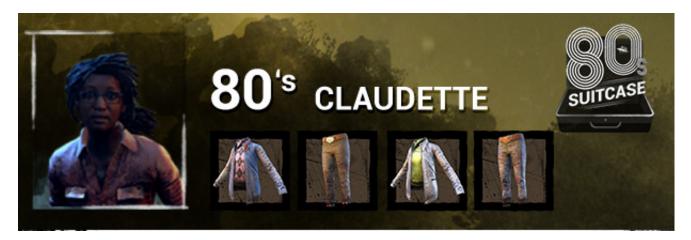

- The Patches Denim Jacket, the Ripped Jeans and the Leather Pants, for Jake

- The College Letterman, the Hooded Training Top, the Sports Leggings and the Mauve Presentation Pants, for Meg

- The Two-tone Coat, the Electric Jacket, the Pale Jeans and the Red Flash Boots, for Claudette