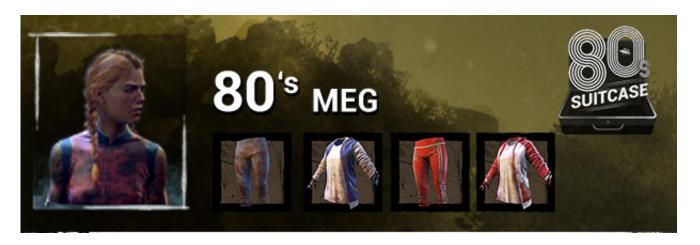

- The Patches Denim Jacket, the Ripped Jeans and the Leather Pants, for Jake

- The College Letterman, the Hooded Training Top, the Sports Leggings and the Mauve Presentation Pants, for Meg

- The Two-tone Coat, the Electric Jacket, the Pale Jeans and the Red Flash Boots, for Claudette