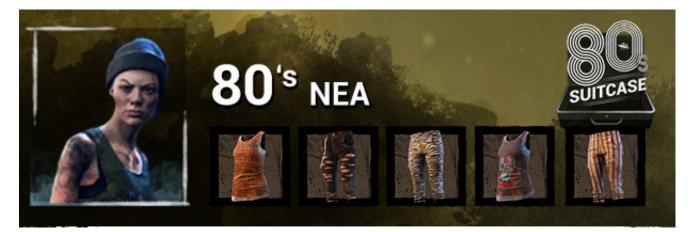

Dress your favourite survivor with iconic pieces of fashion from the 80's! The 80's Suitcase includes :

- The Tartan Special Top, The Skull Print Top, the Siberian Tiger Legs, the Stripes of Power and the Ripped Leggings, for Nea