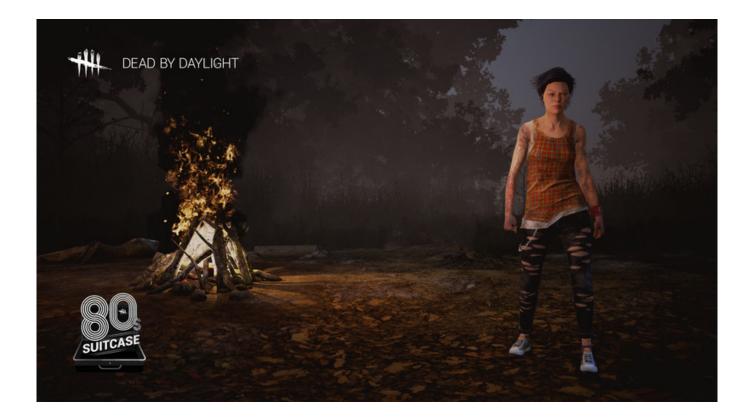

Dress your favourite survivor with iconic pieces of fashion from the 80's! The 80's Suitcase includes :

- The Tartan Special Top, The Skull Print Top, the Siberian Tiger Legs, the Stripes of Power and the Ripped Leggings, for Nea