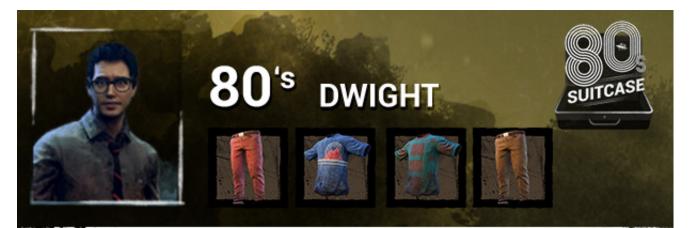

- The Surf Tones and Dwight Cubed t-shirts, the Brown Slacks and the Watermelon Pants, for Dwight.

Title: Dead by Daylight - The 80's Suitcase Genre: Action Developer: Behaviour Digital Inc. Publisher: Behaviour Digital Inc. Release Date: 23 Sep, 2016