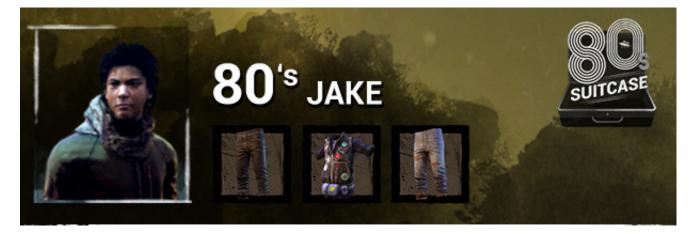

- The Patches Denim Jacket, the Ripped Jeans and the Leather Pants, for Jake

- The College Letterman, the Hooded Training Top, the Sports Leggings and the Mauve Presentation Pants, for Meg

- The Two-tone Coat, the Electric Jacket, the Pale Jeans and the Red Flash Boots, for Claudette