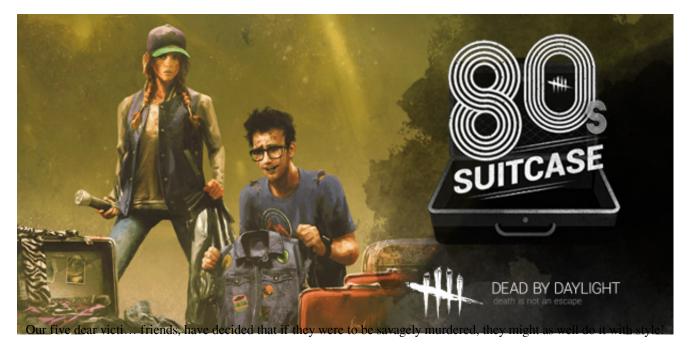

It is only recently that a sealed suitcase full of clothes emerged from the ruins and was found by a group of happy few (...soon to be fewer). A welcome change as well as a tribute to the golden age of slashers.

Dress your favourite survivor with iconic pieces of fashion from the 80's! The 80's Suitcase includes :

- The Tartan Special Top, The Skull Print Top, the Siberian Tiger Legs, the Stripes of Power and the Ripped Leggings, for Nea