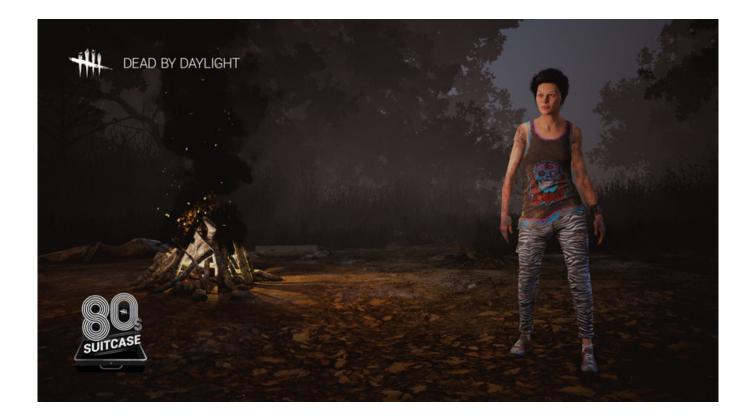

Dress your favourite survivor with iconic pieces of fashion from the 80's! The 80's Suitcase includes :

- The Tartan Special Top, The Skull Print Top, the Siberian Tiger Legs, the Stripes of Power and the Ripped Leggings, for Nea